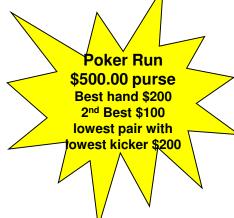

## Motorcycle Poker run, BBQ and music Saturday, August 24<sup>th</sup>, 9:00 a.m.

First Bike out at 9:30 a.m.

Starting and ending at IAMAW District Lodge W24

25 Cornell Ave, Gladstone, OR 97027

Each rider and passenger will receive an event t-shirt Registration: \$35 per rider, \$15 per passenger

- First Bike out at 9:30 a.m.
- Starting at IAMAW District Lodge W24
- •25 Cornell Ave, Gladstone, OR 97027
- Each rider and passenger will receive an event t-shirt
  - •Registration: \$35 per rider, \$15 per passenger

Pre-registration can be mailed by Aug 3, 2019 to: IAM&AW Local 63
25 Cornell Ave, Gladstone, OR, 97027

<u>Pre-registration:</u> \$30.00 Donation per rider, \$10.00 per passenger Day of ride: \$35.00 Donation per rider, \$15.00 per passenger