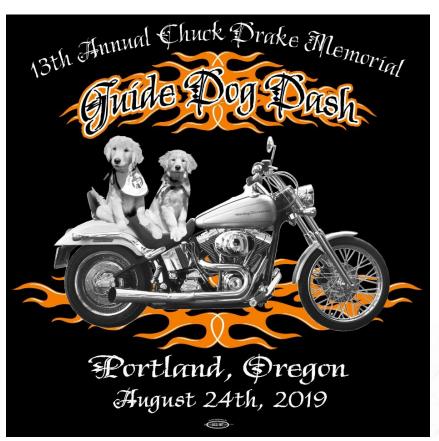

## Machinist Willamette lodge 63 proudly presents

## Motorcycle Poker run, BBQ and music Saturday, August 24<sup>th</sup>, 9:00 a.m.

First Bike out at 9:30 a.m.

Starting and ending at IAMAW District Lodge W24

25 Cornell Ave, Gladstone, OR 97027

Each rider and passenger will receive an event t-shirt Registration: \$35 per rider, \$15 per passenger